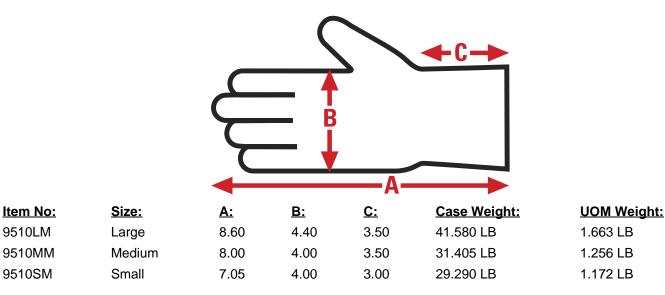

#### TECHNICAL DATA FOR: 9510LM

Material: Cotton Gauge: 7 Gauge Shell Color: Natural Fabric Color: Natural

Thread Type: Poly / Cotton Hemmed: Yes Hem Color: White Packaging Inner Pack: Polybag 12 Country Of Origin: Mexico