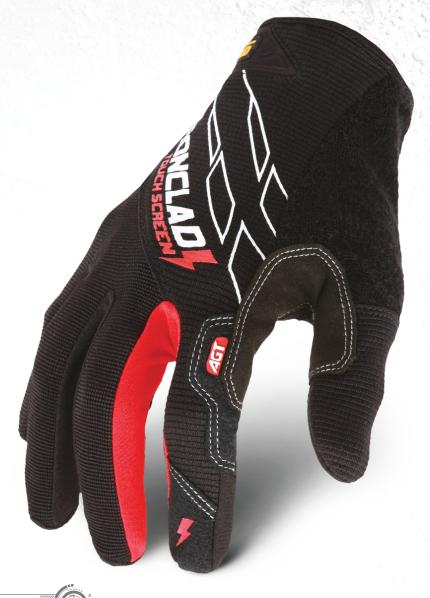

#### PALM TOUCHSCREEN COMPATIBILITY

The Ironclad TouchScreen glove, with exclusive TS1™ Technology, allows you to stay connected while on the job. Now you can use your touch screen device as well as your phone without removing your gloves. Whether you need it for analytic equipment, tracking progress on the jobsite, or simply getting that emergency phone call while working, the TouchScreen glove from Ironclad, with its exclusive . TS1™ palm material, is the first performance glove that makes this happen for you.

# Exclusive TS1™ Palm Material

Full coverage, conductive synthetic leather palm and fingers.

# Seamless Rolled Fingertips

For maximum conductivity, covering your entire palm and fingers.

## **Compression Cuff System**

Easy on/off operation with constant snug

## Synthetic Leather Reinforcements

Reinforced in critical areas for maximum durability.

#### **TPR Cuff Puller**

Get your glove in the proper position

#### **Terry Cloth Sweat Wipe**

Conveniently located on the back of the thumb.

ADVANCED GLOVE TECHNOLOGY