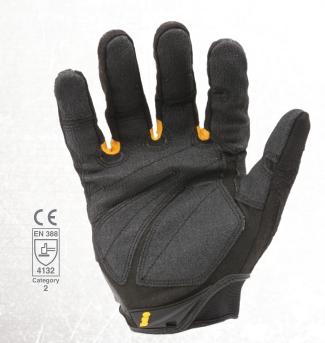

#### **ADDITIONAL FEATURES**

- O Synthetic leather finger sidewalls
- Lycra inner fourchettes for breathability