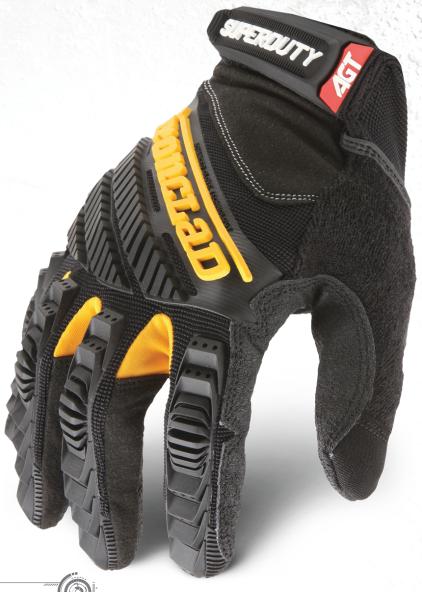

#### **ABRASION IMPACT**

Ironclad's top of the line work glove boasts extensive metacarpal protection and our exclusive Exo-Guard<sup>™</sup> flexible finger impact protection. Add to that, the full Duraclad® palm, and this glove will handle just about anything you can throw at it.

#### Exo-Guard™ Protection

Flexible finger impact protection.

## **Duraclad® Reinforcements**

Ironclad's Exclusive Abrasion Resistant Material.

#### **Extensive TPR Metacarpal Protection**

Maximum back-of-hand impact protection.

#### **Terry Cloth Sweat Wipe**

Conveniently located on the back of the thumb.