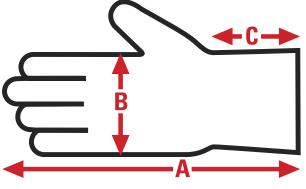

# **Drivers Specification Sheet**

Item No: 3250XL

<u>Size:</u> X - Large

**A:** 6.66 <u>**B:</u>** 6.70</u>

<u>C:</u> 3.83

Case Weight: 47.360 LB

UOM Weight:

4.736 LB