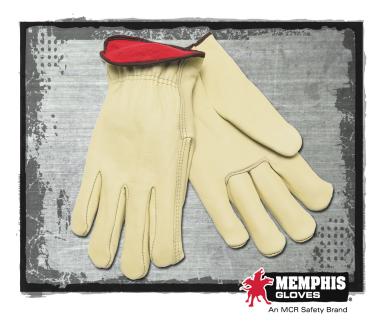

### **PRODUCT DESCRIPTION:**

From wranglin' to buildin', these gloves are tough for the job! Cowhide is the most commonly used leather due to availability. Characteristics include a good balance between abrasion resistance, dexterity, durability and comfort. The 3250 drivers gloves feature; red fleece lined premium cow grain leather, shirred elastic back, cotton hemmed, and a straight thumb pattern.

#### **FEATURES:**

- Select Grade Grain Cowhide
- Red Fleece Lined
- Straight Thumb
- Shirred Elastic Back
- Color-coded hem to identify size