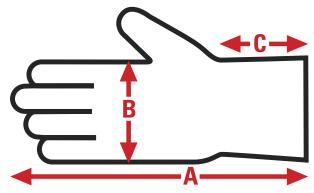

Packaging Inner Pack: Polybag 12 Features: Shirred Elastic Back Country Of Origin: China

| Item No: | Size:  | <u>A:</u> | <u>B:</u> | <u>C:</u> | Case Weight: | <b>UOM Weight:</b> |
|----------|--------|-----------|-----------|-----------|--------------|--------------------|
| 3250L    | Large  | 6.28      | 6.56      | 3.68      | 41.950 LB    | 4.195 LB           |
| 3250M    | Medium | 6.38      | 5.92      | 3.44      | 34.710 LB    | 3.471 LB           |
| 3250S    | Small  | 5.66      | 5.81      | 3.33      | 37.110 LB    | 3.711 LB           |