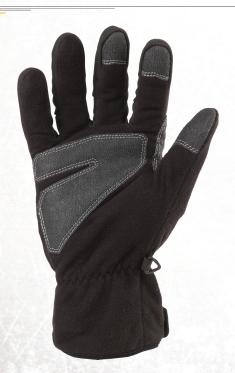

#### **Duraclad® Grip Reinforcements** Excellent dexterity and durability.

Reflective Logo Be seen in low light conditions.

## **ADDITIONAL FEATURES**

Integrated glove clip

O Breathable, stretchable construction Driving, Recreation, Outdoors, Light Work

**BEST USES** 