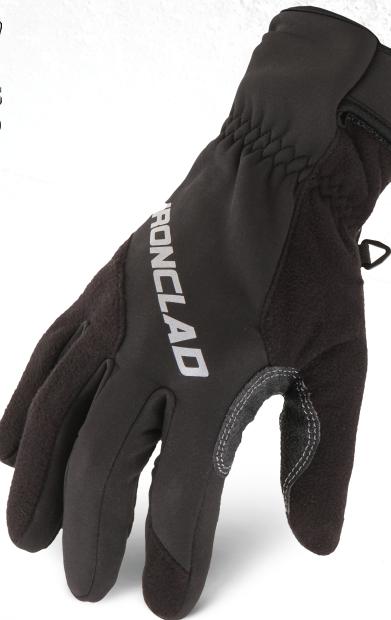

# **SUMMIT™ REFLECTIVE**

ADVANCED GLOVE TECHNOLOGY

Featuring soft, comfortable, multi-layer Thermotec® fleece with a built in windproof barrier, these winter gloves will keep your hands warm day and night. Duraclad® reinforced palm and finger panels afford dexterity without sacrificing durability. These gloves are great for any task.

### Windproof Thermotec® 3-layer Fleece

Warm, windproof performance.

Windproof Softshell Fleece Durable, warm, windproof.

#### **Duraclad® Grip Reinforcements** Excellent dexterity and durability.

Reflective Logo Be seen in low light conditions.